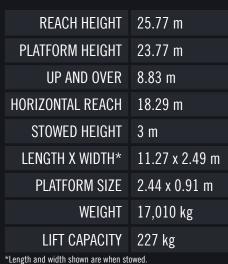

## **ENIE Z80/60**



## Articulated boom with all terrain capability





DIESEL POWERED Perfect for external applications





IPAF 3b Requires IPAF category 3b

The Genie Z80\60 articulated boom delivers outstanding lifting versatility with up, out and over positioning capabilities — ideal for outdoor construction and industrial applications with an outreach that is second to none. It is ideally suited to work on rough terrain where additional stability is necessary.













**OPERATOR TRAINING FOR** THIS ACCESS PLATFORM

Find out more about the 'GTAdvantage' extras at gtaccess.co.uk



HIRE I TRAINING I SALES I SERVICE

0 3 3 0 3 3 3 4 8 4 8