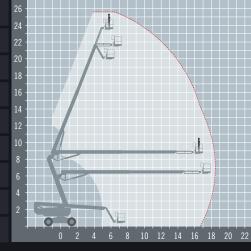

## **ENIE Z80/60**



## Articulated boom with all terrain capability





DIESEL POWERED Perfect for external applications





IPAF 3b Requires IPAF category 3b

The Genie Z80\60 articulated boom delivers outstanding lifting versatility with up, out and over positioning capabilities — ideal for outdoor construction and industrial applications with an outreach that is second to none. It is ideally suited to work on rough terrain where additional stability is necessary.













**OPERATOR TRAINING FOR** THIS ACCESS PLATFORM

Find out more about the 'GTAdvantage' extras at gtaccess.co.uk



HIRE I TRAINING I SALES I SERVICE

0 3 3 0 3 3 3 4 8 4 8